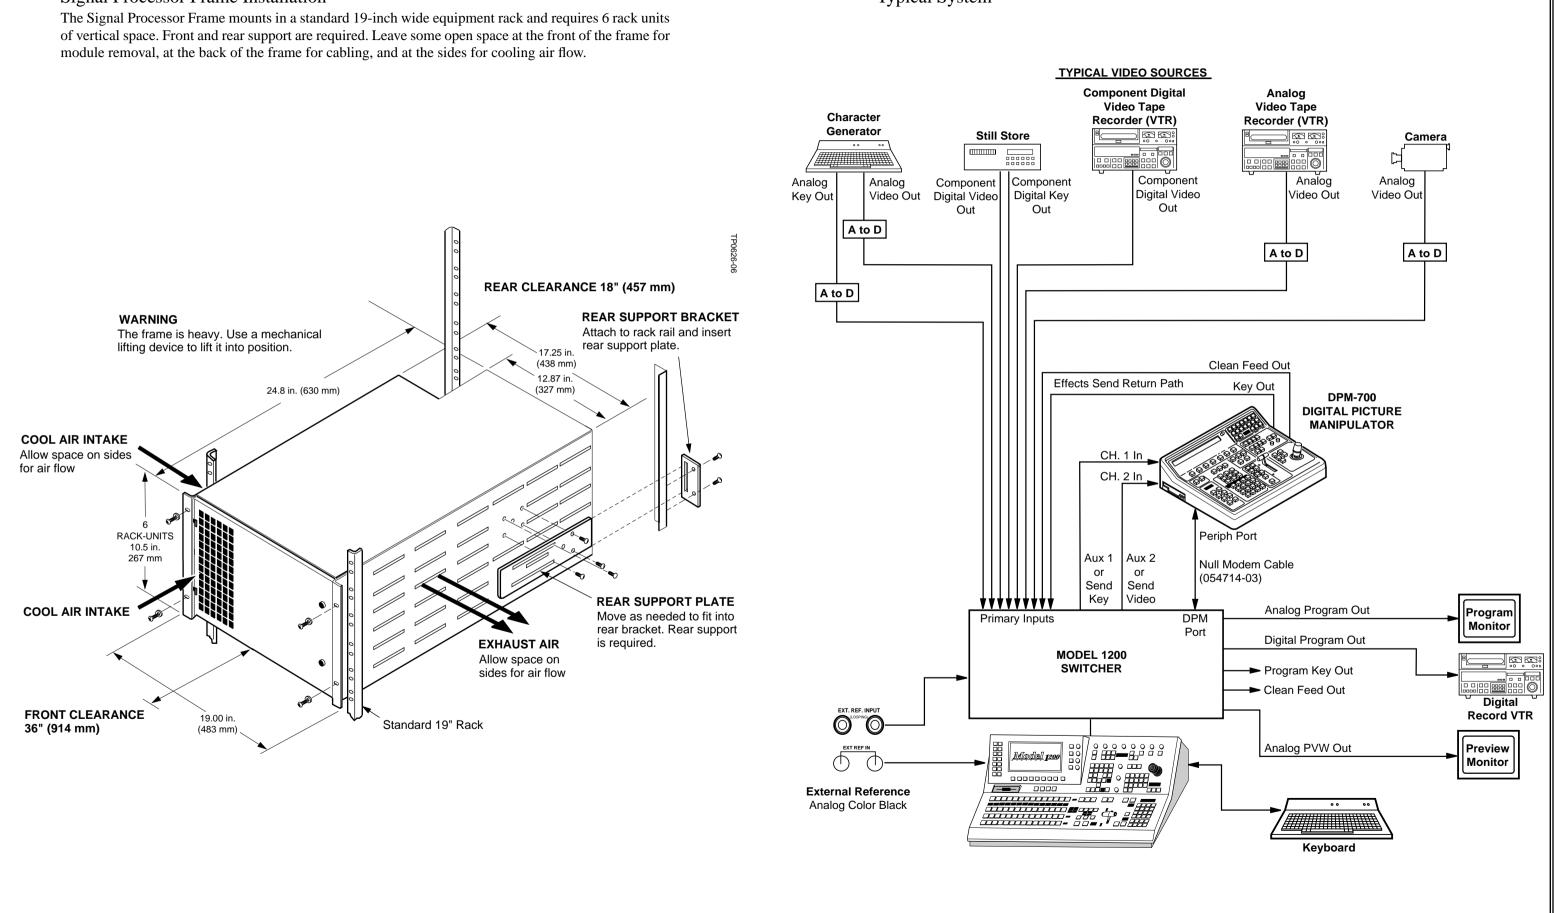

## Satellite Auxiliary Control Panel Option

The Satellite Auxiliary Bus Panel provides remote control of the switcher's auxiliary buses. It connects to the switcher electronics frame via a serial control cable connected to a frame serial port. Power is supplied by an external transformer which can be switched between 120 and 230 volts ac.





for any errors or inaccuracies that may appear in this publication.

## **Control Panel Installation**

The control panel consists of a single unit which you can place on a desktop or flush mount in a console. Be sure to leave room behind the panel for making cable connections and above the panel for opening the lid.







## Signal Processor Frame Installation

## **Typical System**