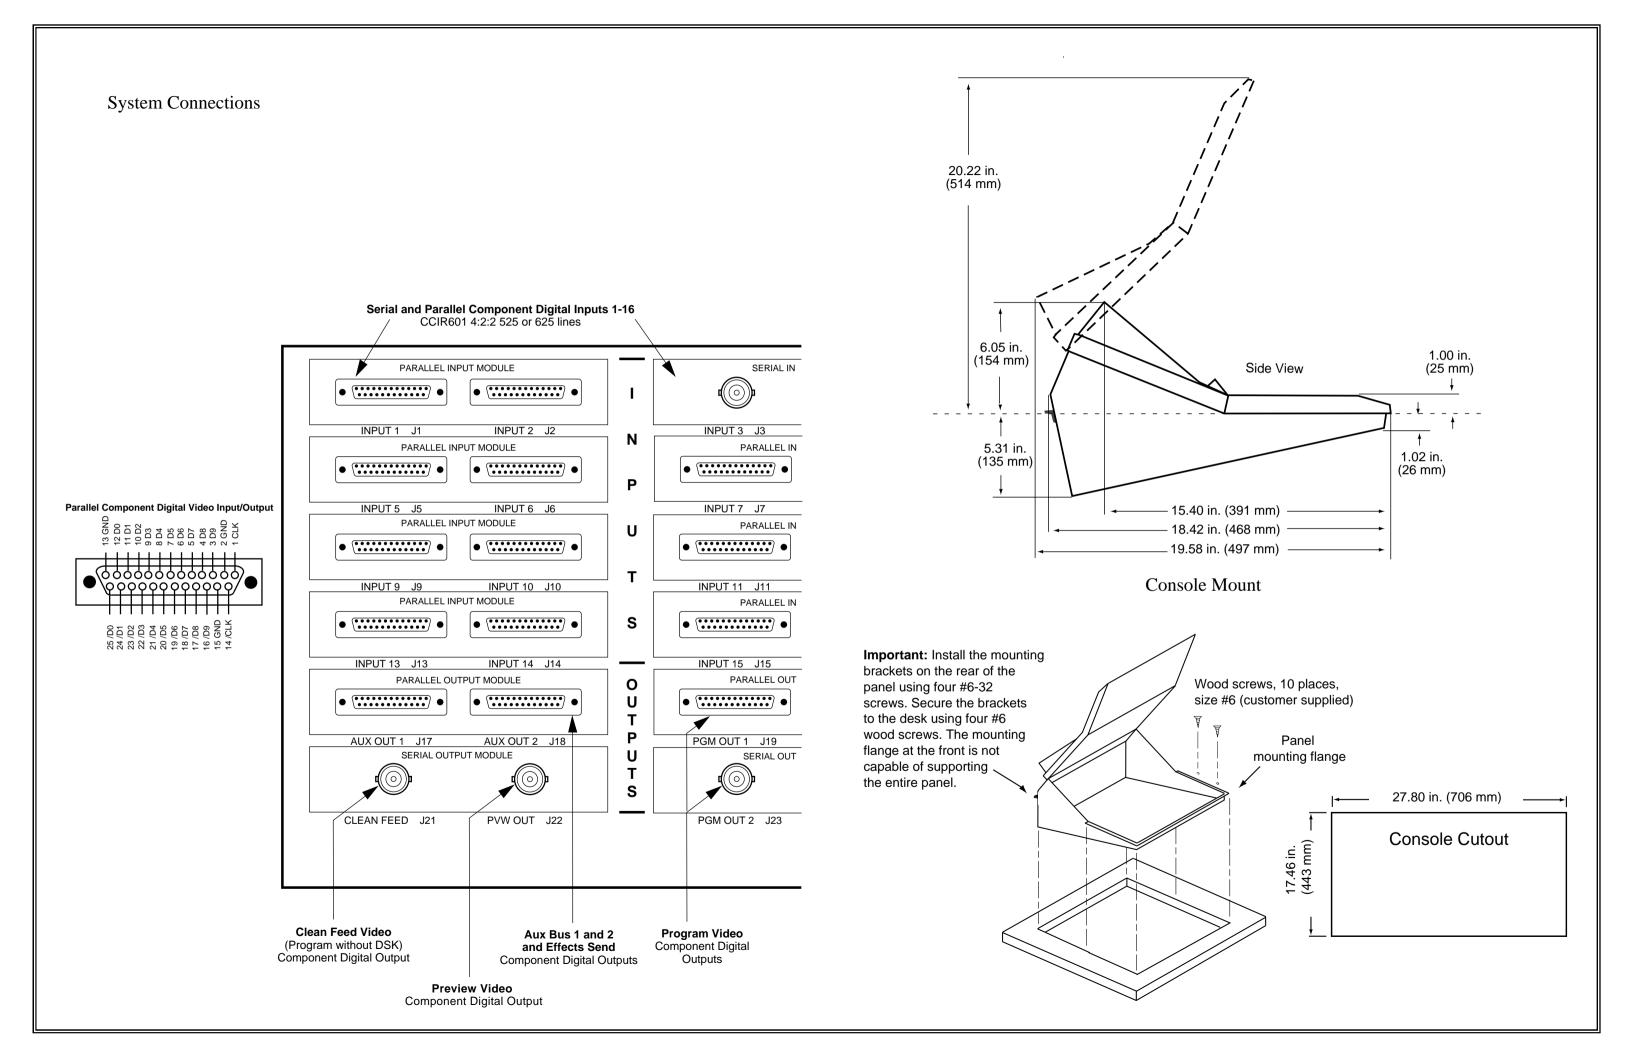

## **Control Panel Installation**

The control panel consists of a single unit which you can place on a desktop or flush mount in a console. Be sure to leave room behind the panel for making cable connections and above the panel for opening the lid.