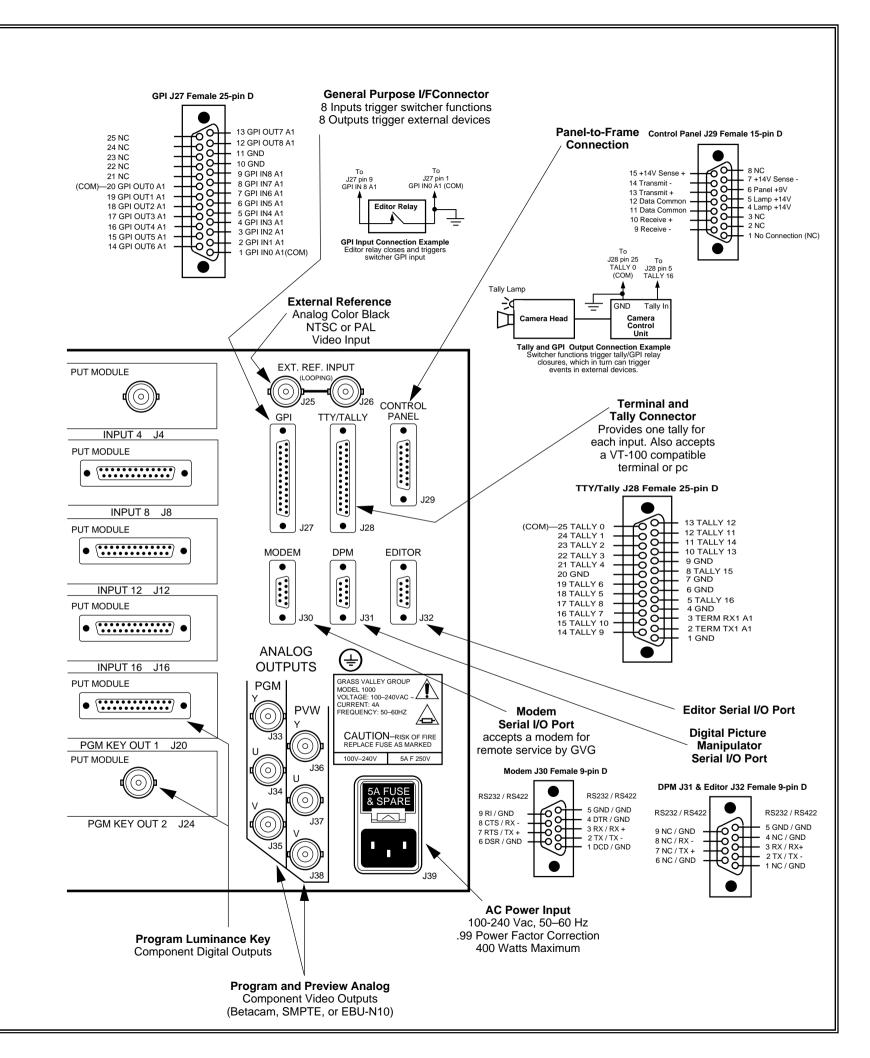

## Satellite Auxiliary Control Panel Option

The Satellite Auxiliary Bus Panel provides remote control of the switcher's auxiliary buses. It connects to the switcher electronics frame via a serial control cable connected to a frame serial port. Power is supplied by an external transformer which can be switched between 120 and 230 volts ac.





for any errors or inaccuracies that may appear in this publication.

## **Control Panel Installation**

The control panel consists of a single unit which you can place on a desktop or flush mount in a console. Be sure to leave room behind the panel for making cable connections and above the panel for opening the lid.







## Signal Processor Frame Installation

## **Typical System**