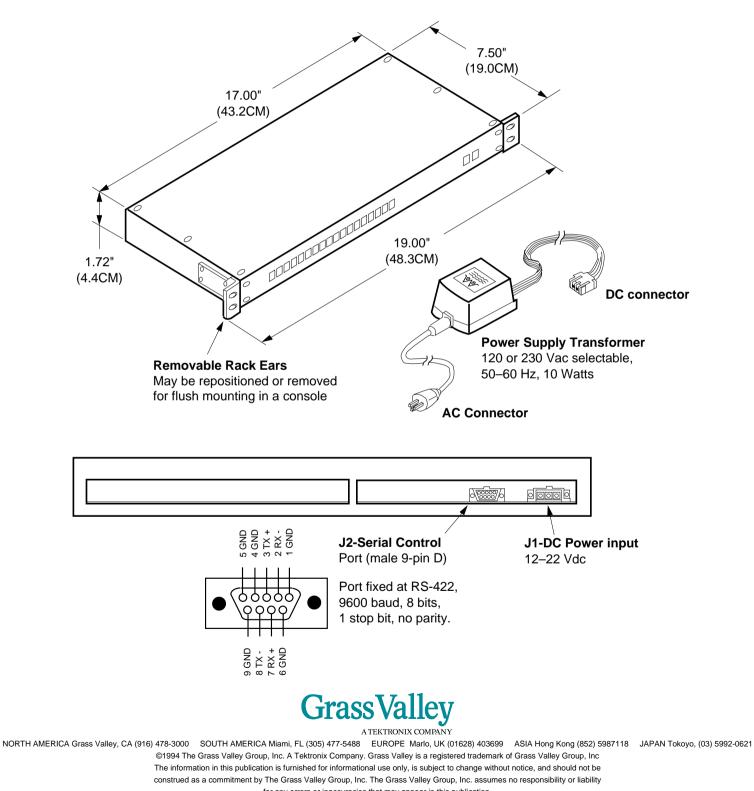

## Satellite Auxiliary Control Panel Option

The Satellite Auxiliary Bus Panel provides remote control of the switcher's auxiliary buses. It connects to the switcher electronics frame via a serial control cable connected to a frame serial port. Power is supplied by an external transformer which can be switched between 120 and 230 volts ac.