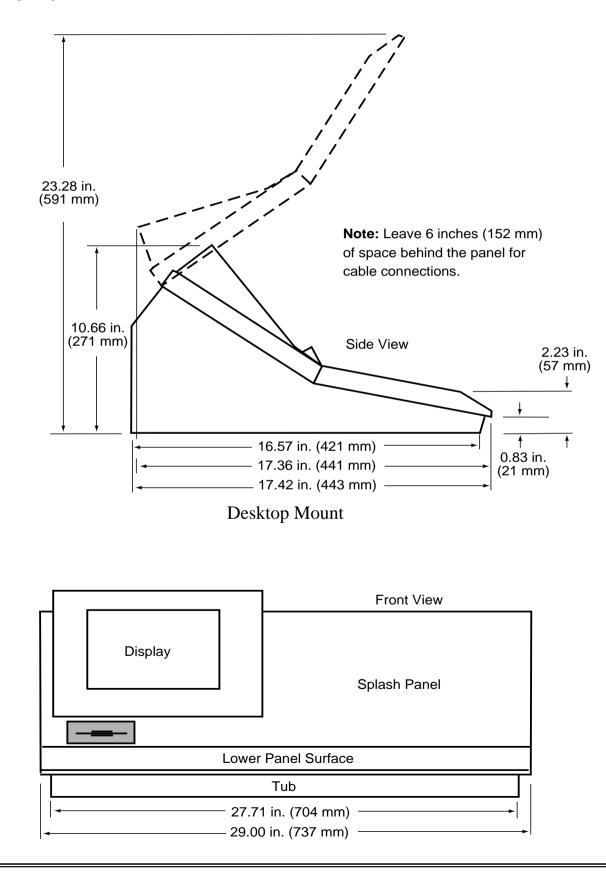

## **Control Panel Installation**

The control panel consists of a single unit which you can place on a desktop or flush mount in a console. Be sure to leave room behind the panel for making cable connections and above the panel for opening the lid.