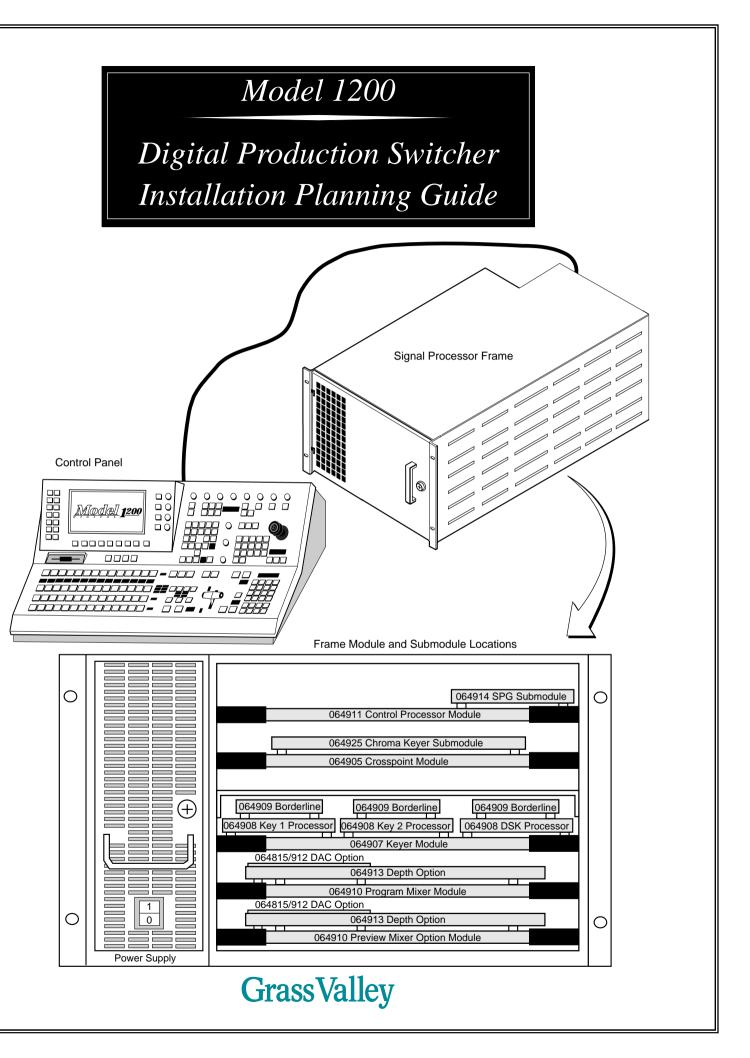

## Satellite Auxiliary Control Panel Option

The Satellite Auxiliary Bus Panel provides remote control of the switcher's auxiliary buses. It connects to the switcher electronics frame via a serial control cable connected to a frame serial port. Power is supplied by an external transformer which can be switched between 120 and 230 volts ac.





for any errors or inaccuracies that may appear in this publication.

## **Control Panel Installation**

The control panel consists of a single unit which you can place on a desktop or flush mount in a console. Be sure to leave room behind the panel for making cable connections and above the panel for opening the lid.







## Signal Processor Frame Installation

## **Typical System**