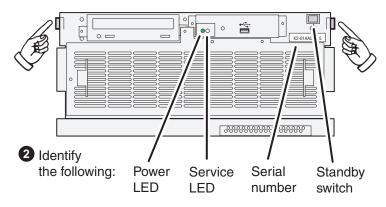

## 2. Power on

1 Press both bezel-release buttons and flip down front bezel.

**3** Press the standby switch to power on. At first startup, End User License Agreements appear on the screen. Accept the agreements to continue.

### Normal startup sequence

Power LED goes on and stays on. Service LED stays off. Startup processes complete in approximately two minutes and the K2 Media Client is ready for remote connection and operation.