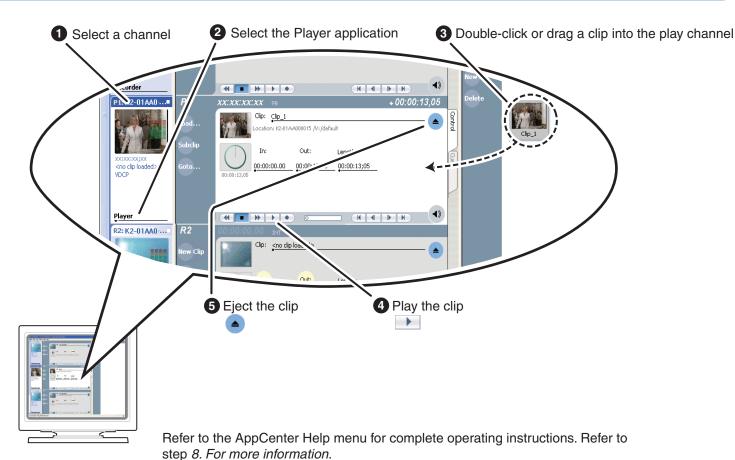

|                                                              | And configure as follows:<br>Select NTSC or PAL. Restart to put change into effect.<br>Select SDI or Analog Composite.              |   |

Channel - R n →→ Audio Input: Select Analog, AES/EBU, or Embedded.

Channel - P n Embedded output group(s): Select Group 1, Group 2, etc. Audio output:

# 7. Play a clip



## 6. Record a clip



# 8. For more information...

In AppCenter, click Help | AppCenter Help Topics and read the complete documentation for operating and configuring K2 Media Client channels.



Go to http://www.thomsongrassvalley.com/support, click Troubleshooting/FAQ and search the FAQ Knowledge Bank.

|                                                                        | ort - Microsoft Internet Explorer<br>vortes Tools Help                                                |                                                     |                                                                              |                                                                |                                        |
|-----------------------------------------------------------------------