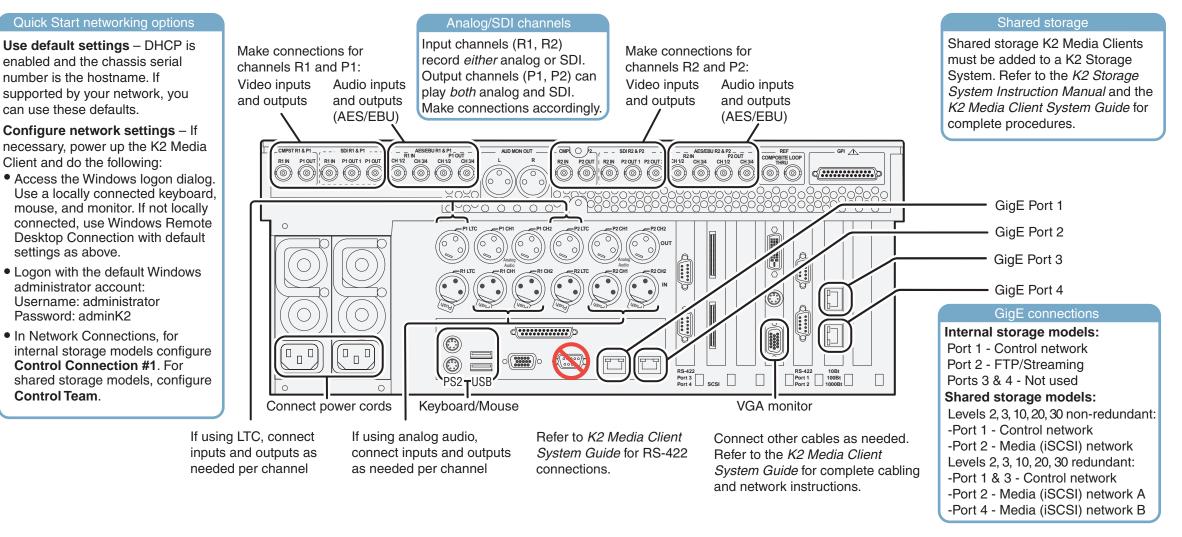

## Make cable connections and, if necessary, configure network

## 5. Configure channels

|           | 0                                                                                                                                                                                                                                                                                                                                                                                                                                                                                                                                                                                                                                                                                                                                                                                                                                                                                                                                                                                                                                                                                                                                                                                                                                                                                                                                                                                                                                                                                                                                                                                                                                                                                                                                                                                                                                                                                                                                                                                                                                                                                                                         | Open App<br>licensing r                                      | Center and logon with the K2 administrator account (K2admin/K2admin). If a nessage appears, refer to K2 Media Client Release Notes. |   |
|-----------|---------------------------------------------------------------------------------------------------------------------------------------------------------------------------------------------------------------------------------------------------------------------------------------------------------------------------------------------------------------------------------------------------------------------------------------------------------------------------------------------------------------------------------------------------------------------------------------------------------------------------------------------------------------------------------------------------------------------------------------------------------------------------------------------------------------------------------------------------------------------------------------------------------------------------------------------------------------------------------------------------------------------------------------------------------------------------------------------------------------------------------------------------------------------------------------------------------------------------------------------------------------------------------------------------------------------------------------------------------------------------------------------------------------------------------------------------------------------------------------------------------------------------------------------------------------------------------------------------------------------------------------------------------------------------------------------------------------------------------------------------------------------------------------------------------------------------------------------------------------------------------------------------------------------------------------------------------------------------------------------------------------------------------------------------------------------------------------------------------------------------|--------------------------------------------------------------|-------------------------------------------------------------------------------------------------------------------------------------|---|
| AppCenter | A H2-B1AA00015 - H1: H2 01A4000 Sotes GL: Vew Control Cts He Lok AgaCente Accorder     Properties     Prop | D DTT<br>Clip: <u>cno dip loade</u><br>Lecetion: 1/2-01A4000 |                                                                                                                                     | - |
|           | oonly modified<br>- Reference Si<br>- <u>R n</u> → I                                                                                                                                                                                                                                                                                                                                                                                                                                                                                                                                                                                                                                                                                                                                                                                                                                                                                                                                                                                                                                                                                                                                                                                                                                                                                                                                                                                                                                                                                                                                                                                                                                                                                                                                                                                                                                                                                                                                                                                                                                                                      |                                                              | And configure as follows:<br>Select NTSC or PAL. Restart to put change into effect.<br>Select SDI or Analog Composite.              |   |

Channel - R n →→ Audio Input: Select Analog, AES/EBU, or Embedded.

Channel - P n Embedded output group(s): Select Group 1, Group 2, etc. Audio output: