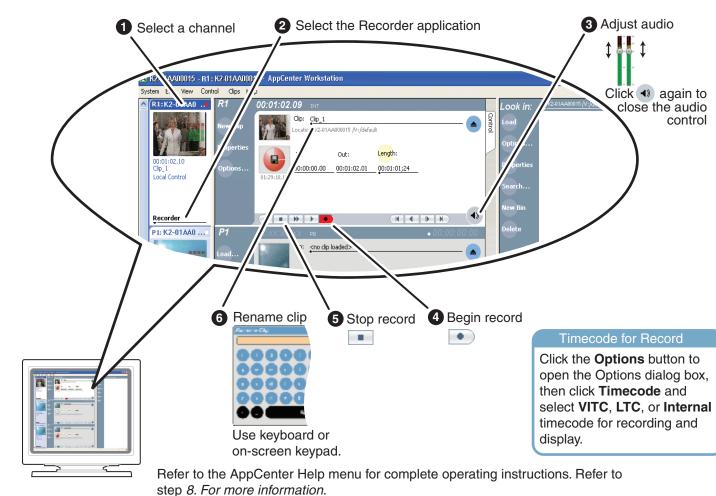

|                                                              | And configure as follows:<br>Select NTSC or PAL. Restart to put change into effect.<br>Select SDI or Analog Composite.              |   |

Channel - R n →→ Audio Input: Select Analog, AES/EBU, or Embedded.

Channel - P n Embedded output group(s): Select Group 1, Group 2, etc. Audio output:

# 7. Play a clip



## 6. Record a clip



# 8. For more information...

In AppCenter, click Help | AppCenter Help Topics and read the complete documentation for operating and configuring K2 Media Client channels.



Go to http://www.thomsongrassvalley.com/support, click Troubleshooting/FAQ and search the FAQ Knowledge Bank.

|                                                                        | ort - Microsoft Internet Explorer<br>vortes Tools Help                                                |                                                     |                                                                              |                                                                |                                        |
|------------------------------------------------------------------------|---------------------