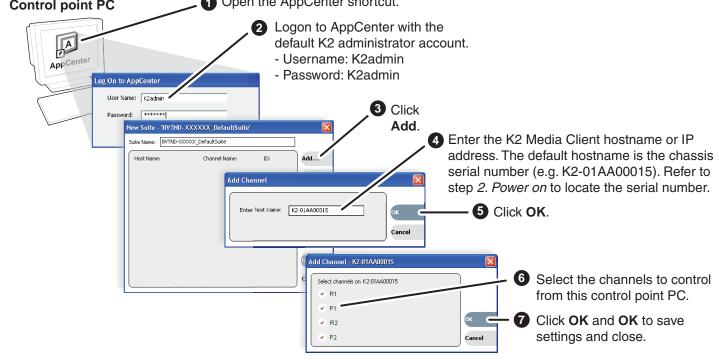

### 3. Install control point software 4. Make remote connection Note: You can skip ahead if you are: **Control point PC** • Using the Grass Valley control point PC. Skip to step 4. • Accessing the K2 Media Client locally only. Skip to step 5. A PC System requirements 1 Choose a network-connected AppC PC as your control point. Microsoft Windows XP Professional, Service Pack 2 **Control point PC** User Name: K2admi (U.S. version) \*\*\* Pentium 4 or higher class lew Suite - 'BVTND-XX processor, 2 GHz or greater uite Name: BVTND Minimum 512 MB RAM. Host Name: 1 GB recommended 400 MB hard disk space **K2 System** Graphics acceleration with at Software CD least 128 MB memory

Finish.

settings as above.

Password: adminK2

Control Team.

Open the AppCenter shortcut.

## 5. Configure channels

|           | 0                                                                                                                                                                                                                                                                                                                                                                                                                                                                                                                                                                                                                                                                                                                                                                                                                                                                                                                                                                                                                                                                                                                                                                                                                                                                                                                                                                                                                                                                                                                                                                                                                                                                                                                                                                                                                                                                                                                                                                                                                                                                                                                         | Open App<br>licensing r                                      | Center and logon with the K2 administrator account (K2admin/K2admin). If a nessage appears, refer to K2 Media Client Release Notes. |   |
|-----------|---------------------------------------------------------------------------------------------------------------------------------------------------------------------------------------------------------------------------------------------------------------------------------------------------------------------------------------------------------------------------------------------------------------------------------------------------------------------------------------------------------------------------------------------------------------------------------------------------------------------------------------------------------------------------------------------------------------------------------------------------------------------------------------------------------------------------------------------------------------------------------------------------------------------------------------------------------------------------------------------------------------------------------------------------------------------------------------------------------------------------------------------------------------------------------------------------------------------------------------------------------------------------------------------------------------------------------------------------------------------------------------------------------------------------------------------------------------------------------------------------------------------------------------------------------------------------------------------------------------------------------------------------------------------------------------------------------------------------------------------------------------------------------------------------------------------------------------------------------------------------------------------------------------------------------------------------------------------------------------------------------------------------------------------------------------------------------------------------------------------------|--------------------------------------------------------------|-------------------------------------------------------------------------------------------------------------------------------------|---|
| AppCenter | A H2-B1AA00015 - H1: H2 01A4000 Sotes GL: Vew Control Cts He Lok AgaCente Accorder     Properties     Prop | D DTT<br>Clip: <u>cno dip loade</u><br>Lecetion: 1/2-01A4000 |                                                                                                                                     | - |
|           | oonly modified<br>- Reference Si<br>- <u>R n</u> → I                                                                                                                                                                                                                                                                                                                                                                                                                                                                                                                                                                                                                                                                                                                                                                                                                                                                                                                                                                                                                                                                                                                                                                                                                                                                                                                                                                                                                                                                                                                                                                                                                                                                                                                                                                                                                                                                                                                                                                                                                                                                      |                                                              | And configure as follows:<br>Select NTSC or PAL. Restart to put change into effect.<br>Select SDI or Analog Composite.              |   |