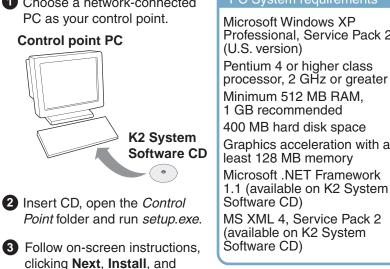

### 3. Install control point software 4. Make remote connection Note: You can skip ahead if you are: **Control point PC** • Using the Grass Valley control point PC. Skip to step 4. • Accessing the K2 Media Client locally only. Skip to step 5. A PC System requirements 1 Choose a network-connected AppC PC as your control point. Microsoft Windows XP Professional, Service Pack 2 **Control point PC** User Name: K2admi (U.S. version) \*\*\* Pentium 4 or higher class lew Suite - 'BVTND-XX processor, 2 GHz or greater uite Name: BVTND Minimum 512 MB RAM. Host Name: 1 GB recommended 400 MB hard disk space **K2 System** Graphics acceleration with at Software CD least 128 MB memory